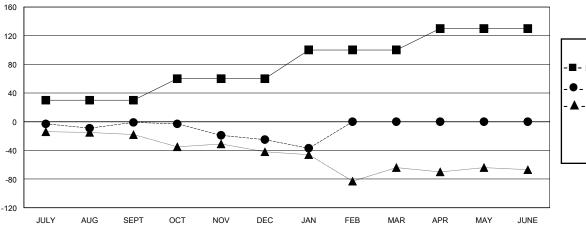

## GOALS AND ACTUAL MEMBERS CUMULATIVE

| -■- MEMBER GROWTH NET GOA | - 🔳 - | EMBER GROWTH NET GOAL |
|---------------------------|-------|-----------------------|
|---------------------------|-------|-----------------------|

- MEMBER GROWTH ACTUAL

- LAST YEAR MEMBERSHIP ACTUAL

Results as of: 1/31/2024

| DROPPED CLUBS: 0 |     |
|------------------|-----|
| DROPPED MEMBERS  |     |
| DECEASED         | 12  |
| CLUB CANCELLED   | 0   |
| OTHER            | 95  |
| TOTAL            | 107 |